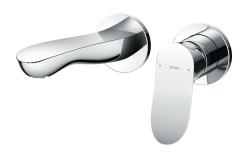

### **FAUCETS**

GO Series Wall-Mount Single Lever Lavatory Faucet (Short Spout) w/o waste fitting

#### TLG01310T

- Design Concept is Gorgeous and Organic.
- TOTO original catridge for smooth control
- High corrosion resistance plating
- TOTO aerated water technology, ECOCAP adds air to the water to achieve full water jet with less amount of water usage.