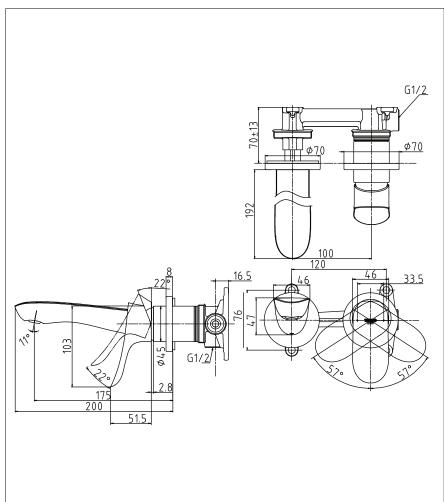

# Parts Description

TLG01310T

Wall-mount Single Lever Lavatory Faucet (Short Spout) w/o waste fitting

Please consult a TOTO representative for