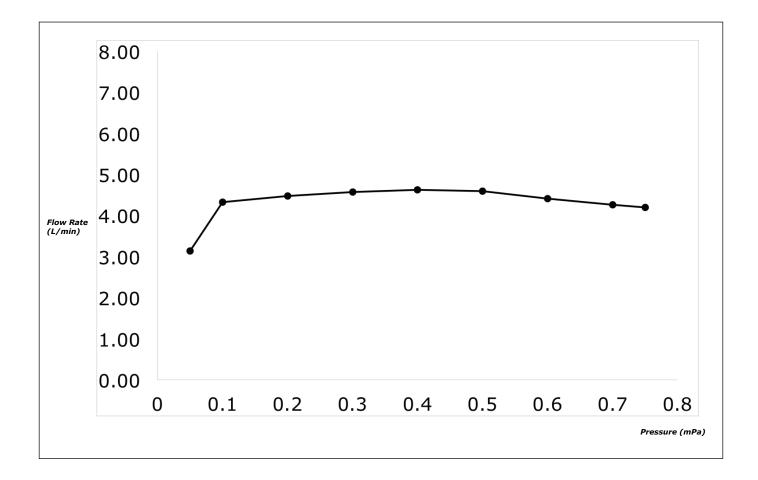

## TOTO

### **FAUCETS**

GO Series Wall-Mount Single Lever Lavatory Faucet (Short Spout) w/o waste fitting



#### TLG01310T



- Design Concept is Gorgeous and Organic.
- TOTO original catridge for smooth control
- High corrosion resistance plating
- TOTO aerated water technology, ECOCAP adds air to the water to achieve full water jet with less amount of water usage.









## **S**pecifications

Finish : Chrome

Material : Brass

Water Pressure ; 0.05Mpa ∼ 1.0Mpa

# Parts Description

TLG01310T

Wall-mount Single Lever Lavatory Faucet (Short Spout) w/o waste fitting

Please consult a TOTO representative for

### Flow Rate