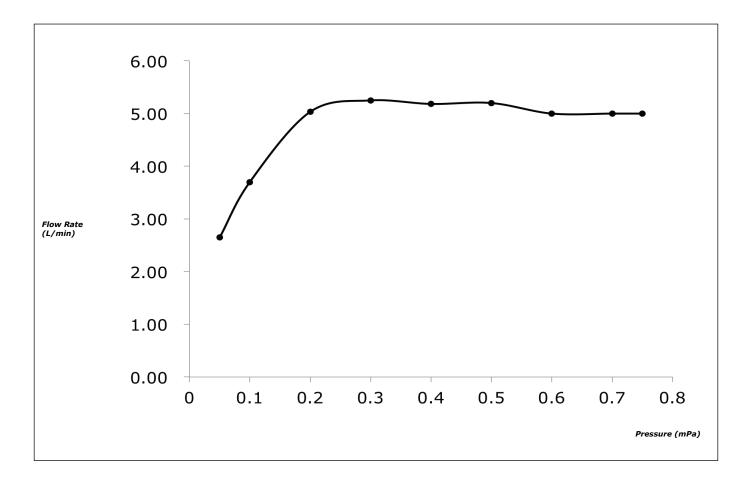

- High corrosion resistance plating
- TOTO aerated water technology, ECOCAP adds air to the water to achieve full water jet with less amount of water usage.



| Finish         | : Chrome           |
|----------------|--------------------|
| Water Pressure | : 0.05Mpa ~ 1.0Mpa |
| Material       | : Brass            |



TLG01306T Single Lever Lavatory Faucet (Semi-tall Vessel) (w/o pop-up)

Please consult a TOTO representative for details

TOTO (THAILAND) CO.,LTD Bangkok Office : G Tower Grand Rama 9,12th Floor, South Wing, 9 Rama IX Road,Huaykwang Sub-district,Huaykwang District, Bangkok. 10310 Thailand Tel : +(66)2-117-9520(AUTO) Fax : +(66)2-117-9527 th.toto.com

All rights reserved by TOTO company. Specifications and size are subject to change without notice.

Faucets

## Flow Rate