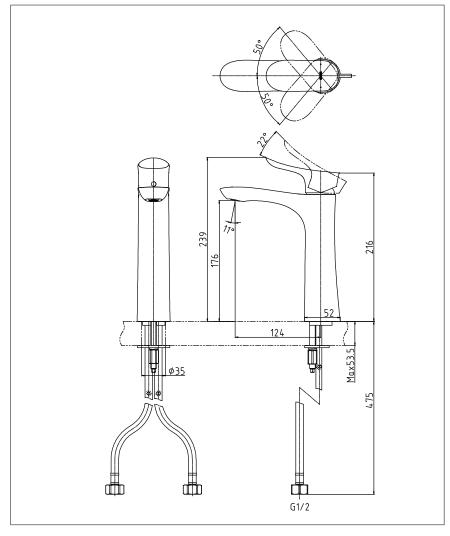

| Finish         | : Chrome           |
|----------------|--------------------|
| Water Pressure | : 0.05Mpa ~ 1.0Mpa |
| Material       | : Brass            |

TLG01306T Single Lever Lavatory Faucet (Semi-tall Vessel) (w/o pop-up)