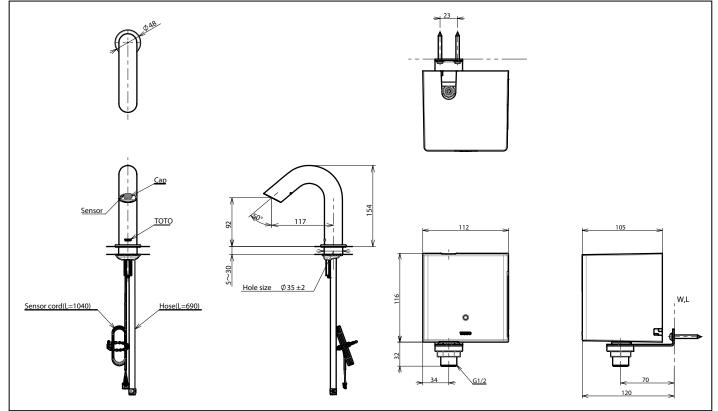

#### TLE28001T-EC

## S pecifications

Flow Rate: 1.3L/min Water Pressure: 0.05MPa ~ 0.75MPa Finish: Nickel Chrome

### Parts description

TLE28001T-EC (ECOPOWER) 1. TLE28001\* (Deck-mounted) 2. TLE03501T (ECOPOWER Controller)

**Remarks:** Please result TOTO sales representative for detail.

TOTO (THAILAND) CO.,LTD Bangkok Office : G Tower Grand Rama 9,12th Floor, South Wing, 9 Rama IX Road,Huaykwang Sub-district,Huaykwang District, Bangkok. 10310 Thailand Tel : +(66)2-117-9520(AUTO) Fax : +(66)2-117-9527 th.toto.com