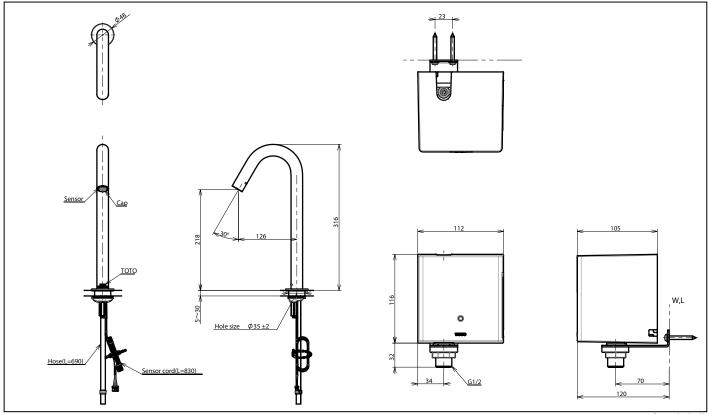

#### TOUCHLESS FAUCET

## S pecifications

Flow Rate: 1.3L/min Water Pressure: 0.05MPa ~ 0.75MPa Finish: Nickel Chrome

### Parts description

TLE26003T-EC (ECOPOWER) 1. TLE26003\* (Deck-mounted) 2. TLE03501T (ECOPOWER Controller)

**Remarks:** Please result TOTO sales representative for detail.

TOTO (THAILAND) CO.,LTD Bangkok Office : G Tower Grand Rama 9,12th Floor, South Wing, 9 Rama IX Road,Huaykwang Sub-district,Huaykwang District, Bangkok. 10310 Thailand Tel : +(66)2-117-9520(AUTO) Fax : +(66)2-117-9527 th.toto.com