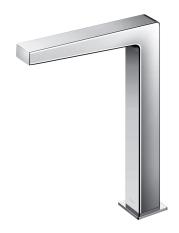

## TOUCHLESS FAUCET

## TLE25003T-EC

- Hands-free usage increases hygiene
- Sensor positioned underneath the spout head for more accurate user detection
- **ECOPOWER Technology** Self-generated power saves electricity
- **WATER SAVING**
- ECO CAP Technology: TOTO aerated bubble technology adds air to the water to achieve full water jet

Flow Rate: 1.3L/min

Water Pressure: 0.05MPa ~ 0.75MPa Finish: Nickel Chrome

TLE25003T-EC (ECOPOWER)

- 1. TLE25003\* (Deck-mounted)
- 2. TLE03501T (ECOPOWER Controller)

reddot winner 2021

Remarks: Please result TOTO sales representative for detail.