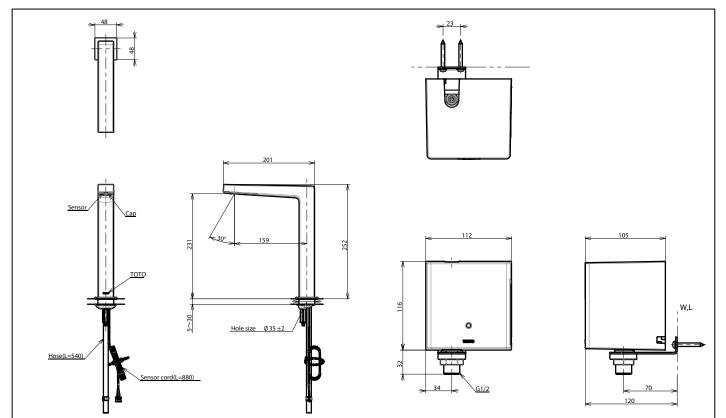

Flow Rate: 1.3L/min

Water Pressure: 0.05MPa ~ 0.75MPa Finish: Nickel Chrome

TLE25003T-EC (ECOPOWER)

- 1. TLE25003\* (Deck-mounted)
- 2. TLE03501T (ECOPOWER Controller)

reddot winner 2021

Remarks: Please result TOTO sales representative for detail.