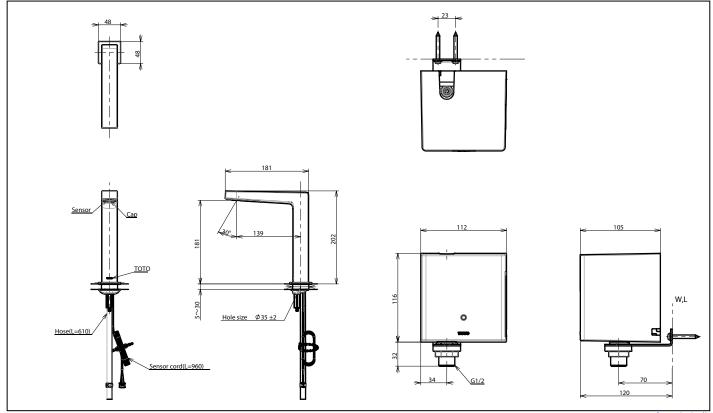

# S pecifications

Flow Rate: 1.3L/min Water Pressure: 0.05MPa ~ 0.75MPa Finish: Nickel Chrome

## Parts description

TLE25002T-EC (ECOPOWER) 1. TLE25002\* (Deck-mounted) 2. TLE03501T (ECOPOWER Controller)

**Remarks:** Please result TOTO sales representative for detail.

TOTO (THAILAND) CO.,LTD Bangkok Office : G Tower Grand Rama 9,12th Floor, South Wing, 9 Rama IX Road,Huaykwang Sub-district,Huaykwang District, Bangkok. 10310 Thailand Tel : +(66)2-117-9520(AUTO) Fax : +(66)2-117-9527 th.toto.com