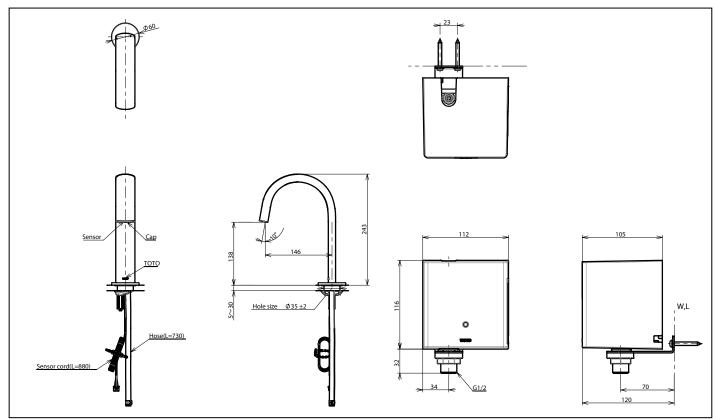

#### TOUCHLESS FAUCET

#### eatures

- Hands-free usage increases hygiene
- Sensor positioned underneath the spout head for more accurate user detection
- ECOPOWER Technology Self-generated power saves electricity
- WATER SAVING
- SOFT FLOW Technology: Translucent streams of water touch the skin gently provides a soft, lustrous and enriching experience with minimal splashing.

## S pecifications

Flow Rate: 1.3L/min Water Pressure: 0.05MPa ~ 0.75MPa Finish: Nickel Chrome

### Parts description

TLE24001T-EC (ECOPOWER) 1. TLE24001\* (Deck-mounted) 2. TLE03501T (ECOPOWER Controller)

**Remarks:** Please result TOTO sales representative for detail.

TOTO (THAILAND) CO.,LTD Bangkok Office : G Tower Grand Rama 9,12th Floor, South Wing, 9 Rama IX Road,Huaykwang Sub-district,Huaykwang District, Bangkok. 10310 Thailand Tel : +(66)2-117-9520(AUTO) Fax : +(66)2-117-9527 th.toto.com