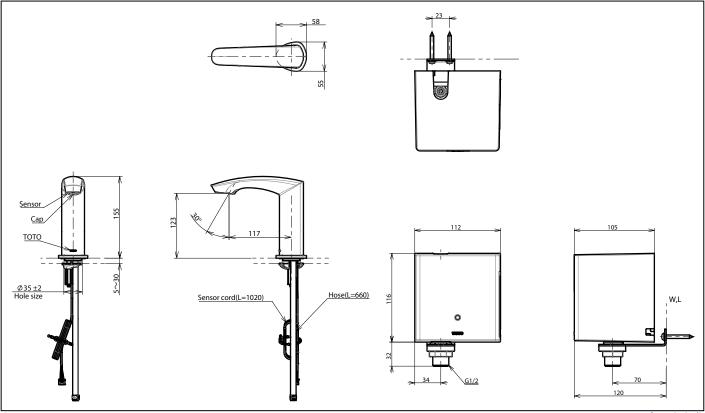

## Parts description

TLE22001T-EC

- (ECOPOWER)
- 1. TLE22001\* (Deck-mounted)
- 2. TLE03501T (ECOPOWER Controller)

**Remarks:** Please result TOTO sales representative for detail.

TOTO (THAILAND) CO.,LTD Bangkok Office : G Tower Grand Rama 9,12th Floor, South Wing, 9 Rama IX Road,Huaykwang Sub-district,Huaykwang District, Bangkok. 10310 Thailand Tel : +(66)2-117-9520(AUTO) Fax : +(66)2-117-9527 th.toto.com