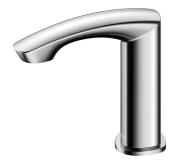

# TOTO

### **FITTINGS**

reddot winner 2021

#### TOUCHLESS FAUCET



### TLE22001T-EC

#### eatures

- Hands-free usage increases hygiene
- Sensor positioned underneath the spout head for more accurate user detection
- **ECOPOWER** Technology Self-generated power saves electricity
- WATER SAVING
- ECO CAP Technology: TOTO aerated bubble technology adds air to the water to achieve full water jet

## S pecifications

Flow Rate: 1.3L/min Water Pressure: 0.05MPa ~ 0.75MPa Finish: Nickel Chrome

## Parts description

TLE22001T-EC

- (ECOPOWER)
- 1. TLE22001\* (Deck-mounted)
- 2. TLE03501T (ECOPOWER Controller)



**Remarks:** Please result TOTO sales representative for detail.

TOTO (THAILAND) CO.,LTD Bangkok Office : G Tower Grand Rama 9,12th Floor, South Wing, 9 Rama IX Road,Huaykwang Sub-district,Huaykwang District, Bangkok. 10310 Thailand Tel : +(66)2-117-