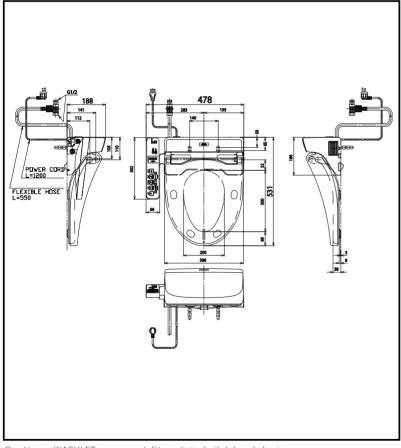

## **S**pecifications

Water Pressure : 0.05Mpa~0.75Mpa Power Rating : 220~240V, 50/60Hz,

262~307W

Length of : 1.2 m Power Cord

White

Please consult a TOTO representative for

TOTO (THAILAND) CO.,LTD