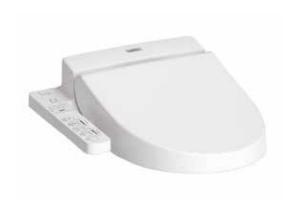

## WASHLET

## TCF6630A

## **G**eatures

- Fully equipped with comfortable rear, front, and oscillating cleansing functions
- Adjustable warm air dryer
- Auto powerful deodorizer activates after every usage
- Soft closing seat and cover
- Heated seat with temperature control
- Premist water is sprayed inside the toilet bowl to make it difficult for dirt to adhere
- Energy-saving function
- Easy remove for cleaning

## Specifications 4 1

Water Pressure: 0.05MPa~0.75MPa Power Rating: 220~240V, 50/60Hz,

262~307W

Length of Power Cord :1.2m
Material :Plastic

Size :478W x 480D x 188H mm

TCF6630A WASHLET Round Size

White

Please consult a TOTO representative for details