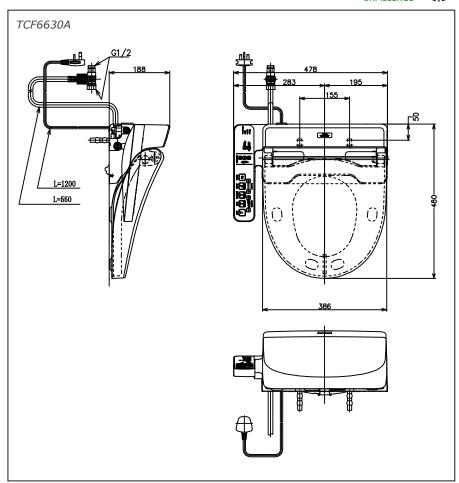

## TCF6630A

## Specifications 4 1

Water Pressure: 0.05MPa~0.75MPa Power Rating: 220~240V, 50/60Hz,

262~307W

Length of Power Cord :1.2m
Material :Plastic

Size :478W x 480D x 188H mm

TCF6630A WASHLET Round Size

White

Please consult a TOTO representative for details