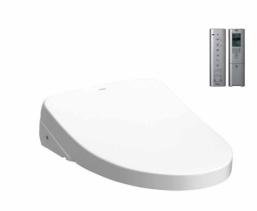

## **TCF4911ETH**

Caution: WASHLET  $\tau_M$  may not fit certain toilet bowl design. Please check the compatibility of WASHLET  $\tau_M$  and your toilet bowl prior purchase.

## **B**eatures

- EWATER+ spreads out and keeps clean toilet bowl and nozzle by preventing bacterial with sanitizing effect
- AUTO OPEN/CLOSE LID
- Maximized comfort function with new wide front and pulsating cleansing
- Fully equipped with comfortable rear, front and oscillating cleansing functions
- Build-in with Motion Sensor -Microwave technology.
- Infrared Sensor for remote control capabilities
- Adjustable WARM AIR DRYING
- HEATED SEAT with temperature control
- Auto powerful DEODORIZER activates after every usage