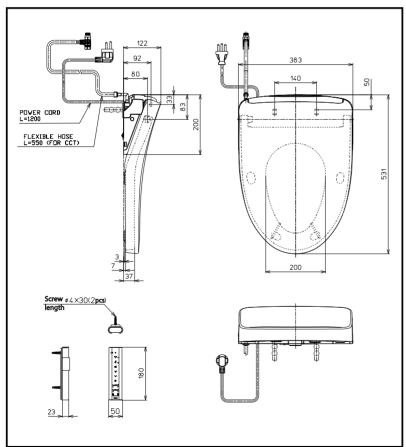

## **S**pecifications

Bowl Shape : Elongated
Water Pressure : 0.05Mpa~0.75Mpa

Power Rating : 220~240V , 50/60Hz , 830~839W

830~839 Length of : 1.2 m

Power Cord

Material : Plastic

Please consult a TOTO representative for