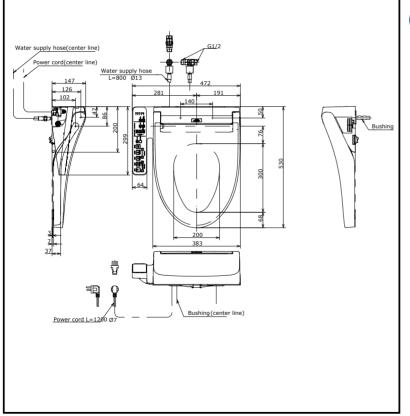

## **S**pecifications

| Bowl Shape              | : | Elongated                         |
|-------------------------|---|-----------------------------------|
| Water Pressure          | : | 0.05Mpa~0.75Mpa                   |
| Power Rating            | : | 220~240V , 50/60Hz ,<br>306~361 W |
| Length of<br>Power Cord | : | 1.2 m                             |