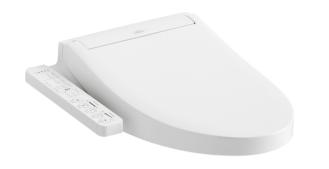

## **WASHLET**<sub>TM</sub>

## TCF23460ATH

## **F**eatures

- Gentle Aerated, Warm Water, Dual Action Spray with oscillating feature
- Adjustable water temperature and volume
- Adjustable WARM AIR DRYING temperature settings
- Automatic DEODORIZER
- Docking station for easy cleaning and installation
- HEATED SEAT with temperature control
- EWATER+® auto-cleans wand
- Water PREMIST® of bowl before each use