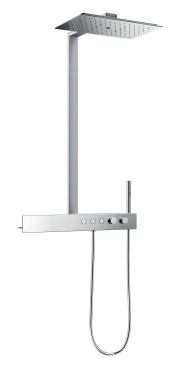

## Parts description

TBW08407T#V1

Thermostat Shower Column Set with 3 Mode Over Head Shower (Square) Over Head Shower Size: 470 x 290 mm

Please consult a TOTO representative for details