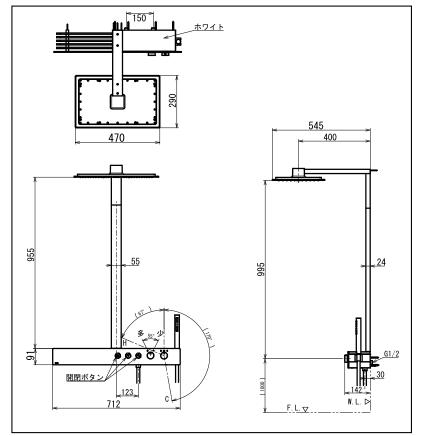

# S pecifications

Water Pressure: 0.15 ~ 1.0 MPa

Material: Brass

470W x 290D mm Shower Head:

## Parts description

TBW08407T#V1

Thermostat Shower Column Set with 3 Mode Over Head Shower (Square) Over Head Shower Size: 470 x 290 mm

Please consult a TOTO representative for details