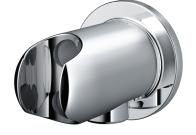

## FAUCETS

G selection Wall Outlet with shower hanger

## TBW07021T

## eatures

- elegant and graceful in appearance
- Beautiful curves, showing noble qualities
- Simple installation and flexible operation •

## **S**pecifications

Water Pressure: 0.05 ~ 1.0 MPa Material: Brass

TBW07021T Wall Outlet with shower hanger G Selection Round

Please consult a TOTO representative for details

TOTO (THAILAND) CO.,LTD Bangkok Office : G Tower Grand Rama 9,12th Floor, South Wing, 9 Rama IX Road,Huaykwang Sub-district,Huaykwang District, Bangkok. 10310 Thailand Tel : +(66)2-117-9520(AUTO) Fax : +(66)2-117-9527 th.toto.com