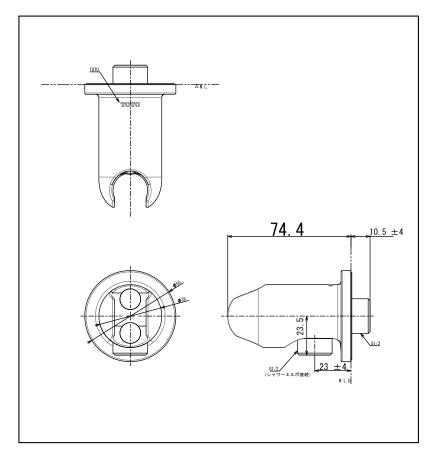

## **S**pecifications

Water Pressure: 0.05 ~ 1.0 MPa Material: Brass

TBW07021T Wall Outlet with shower hanger G Selection Round

Please consult a TOTO representative for details

TOTO (THAILAND) CO.,LTD Bangkok Office : G Tower Grand Rama 9,12th Floor, South Wing, 9 Rama IX Road,Huaykwang Sub-district,Huaykwang District, Bangkok. 10310 Thailand Tel : +(66)2-117-9520(AUTO) Fax : +(66)2-117-9527 th.toto.com