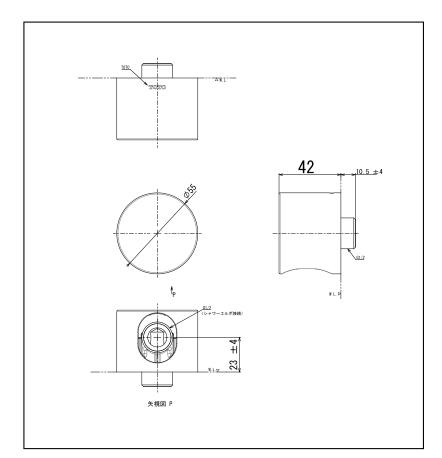

## TBW07020T

## **S**pecifications

Water Pressure: 0.05 ~ 1.0 MPa Material: ABS/Brass

TBW07020T Wall Outlet without shower hanger G Selection Round

Please consult a TOTO representative for details

TOTO (THAILAND) CO.,LTD Bangkok Office : G Tower Grand Rama 9,12th Floor, South Wing, 9 Rama IX Road,Huaykwang Sub-district,Huaykwang District, Bangkok. 10310 Thailand Tel : +(66)2-117-9520(AUTO) Fax : +(66)2-117-9527