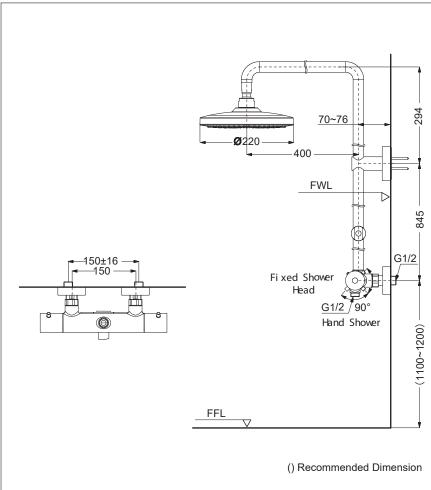

# **TOTO** | SHOWER FITTINGS

G Selection Showers
Shower Column with multi function over
head shower with thermostat valve
(w/o hand shower)





## **P**eatures

- 2 mode function, Round shape over head shower (Warm Pillar, Comfort Wave)
- Safety with anti-drop mechanism
- SMA Thermostat valve with heat insulation



### **S**pecifications

Finish : Chrome

Material : Brass (Body)

Plastic (Shower)

Water Pressure : 0.05 ~ 1.0 Mpa

Dimension : Ø220mm

Shape : Round

### Parts Description

#### ● TBW01404T

Shower Column with multi function over head shower with thermostat valve (w/o hand shower)

Please consult a TOTO representative for details

#### Flow Rate