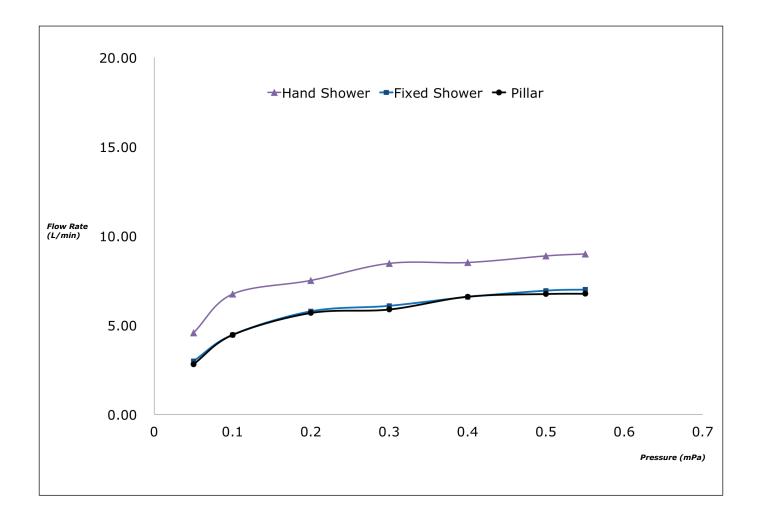

# **TOTO** | SHOWER FITTINGS

G Selection Showers
Shower Column with multi function over
head shower with thermostat valve
(w/o hand shower)





## **P**eatures

- 2 mode function, Round shape over head shower (Warm Pillar, Comfort Wave)
- Safety with anti-drop mechanism
- SMA Thermostat valve with heat insulation



### **S**pecifications

Finish : Chrome

Material : Brass (Body)

Plastic (Shower)

Water Pressure : 0.05 ~ 1.0 Mpa

Dimension : Ø220mm

Shape : Round

### Parts Description

#### ● TBW01404T

Shower Column with multi function over head shower with thermostat valve (w/o hand shower)

Please consult a TOTO representative for details

#### Flow Rate