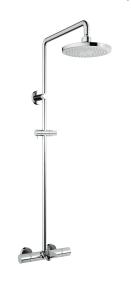

#### TBW01401T

G Selection Showers
Shower Column with single function over head
shower with thermostat valve and spout
(w/o hand shower)

#### **■** TBW01401T

Shower Column with single function over head shower with thermostat valve and spout (w/o hand shower)

Please consult a TOTO representative for details