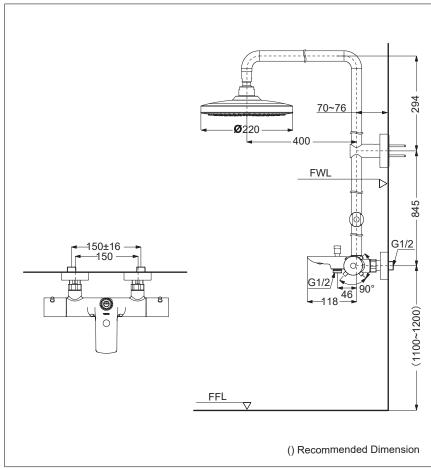

### **S**pecifications

Finish : Chrome

Material : Brass (Body)

Plastic (Shower)

Water Pressure : 0.05 ~ 1.0 Mpa

Dimension : Ø220mm

Shape : Round

# Parts Description