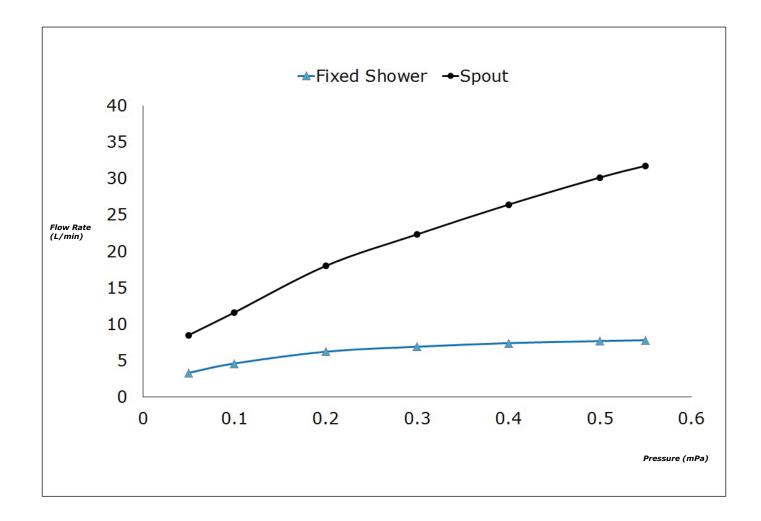

### **TOTO** | SHOWER FITTINGS

#### TBW01401T

G Selection Showers
Shower Column with single function over head
shower with thermostat valve and spout
(w/o hand shower)



## **B**eatures

- 1 mode function, Round shape over head shower (Comfort Wave)
- Safety with anti-drop mechanism
- SMA Thermostat valve with heat insulation









### **S**pecifications

Finish : Chrome

Material : Brass (Body)

Plastic (Shower)

Water Pressure : 0.05 ~ 1.0 Mpa

Dimension : Ø220mm

Shape : Round

# Parts Description

#### **■** TBW01401T

Shower Column with single function over head shower with thermostat valve and spout (w/o hand shower)

Please consult a TOTO representative for details

#### Flow Rate