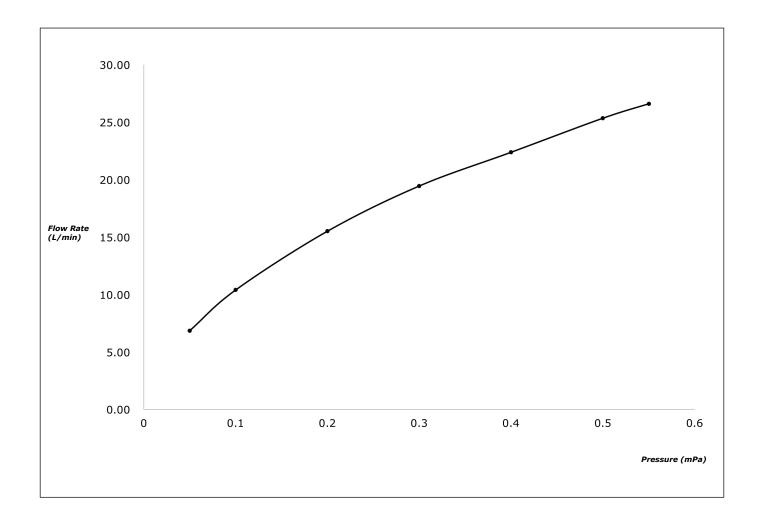

# **TOTO** | SHOWER FITTINGS

G Selection Showers
Shower Column with multi function over head
shower with single valve
(w/o hand shower)







#### TBW01303T

## **P**eatures

- 2 mode function, Round shape over head shower (Warm Pillar, Comfort Wave)
- Safety with anti-drop mechanism

## **S**pecifications

Finish : Chrome

Material : Brass (Body)

Plastic (Shower)

Water Pressure : 0.05 ~ 1.0 Mpa

Dimension : Ø220mm

Shape : Round

## Parts Description

#### • TBW01303T

Shower Column with multi function over head shower with single valve (w/o hand shower)

Please consult a TOTO representative for details

#### Flow Rate