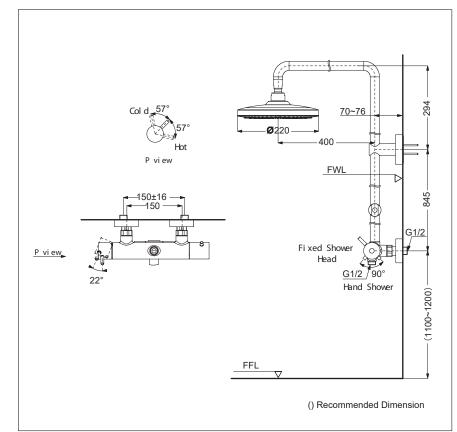

## **S**pecifications

Finish : Chrome

Material : Brass (Body)

Plastic (Shower)

Water Pressure : 0.05 ~ 1.0 Mpa

Dimension : Ø220mm

Shape : Round

## Parts Description