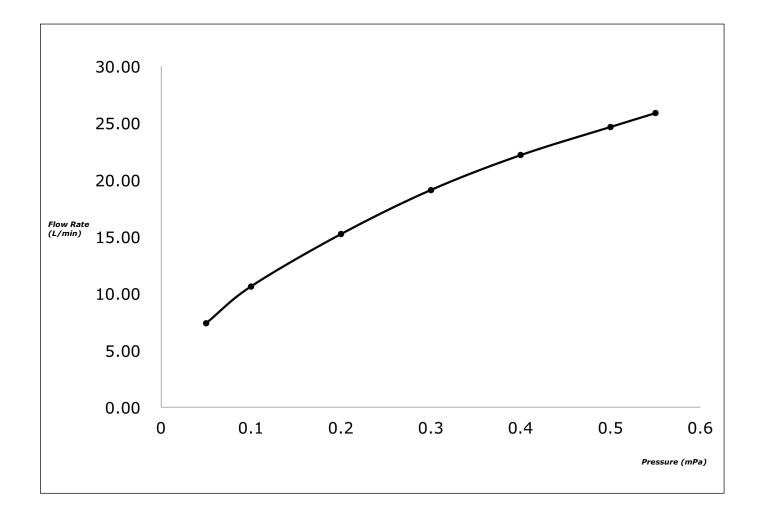

# **TOTO** | SHOWER FITTINGS

G Selection Showers
Shower Column with multi function over
head shower with extention
(w/o hand shower)









#### TBW01002T

## **F**eatures

- 2 mode functions, Round shape over head shower (Comfort Wave & Warm Spa)
- Safety with anti-drop mechanism
- Adjustable Height for over head shower

### **S**pecifications

Finish : Chrome

Material : Brass (Body)

Plastic (Shower)

Water Pressure : 0.05 ∼ 1.0 Mpa

Dimension : Ø220mm

Shape : Round

### Parts Description

#### ● TBW01002T

Shower Column with multi function over head shower with extention (w/o hand shower)

Please consult a TOTO representative for details

#### Flow Rate