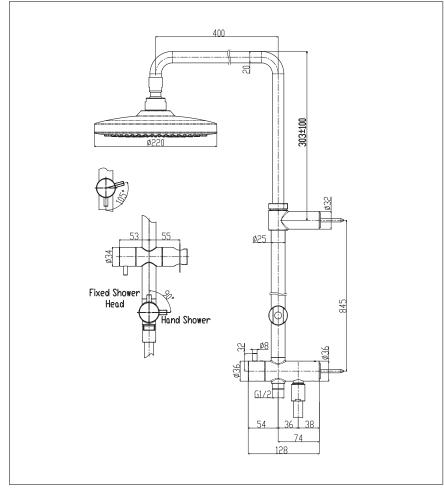

### **S**pecifications

Finish : Chrome

Material : Brass (Body)

Plastic (Shower)

Water Pressure : 0.05 ∼ 1.0 Mpa

Dimension : Ø220mm

Shape : Round

### Parts Description