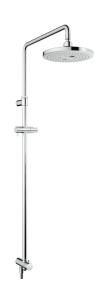

# **TOTO** | SHOWER FITTINGS

G Selection Showers
Shower Column with multi function over
head shower with extention
(w/o hand shower)

#### TBW01002T

#### ● TBW01002T

Shower Column with multi function over head shower with extention (w/o hand shower)

Please consult a TOTO representative for details