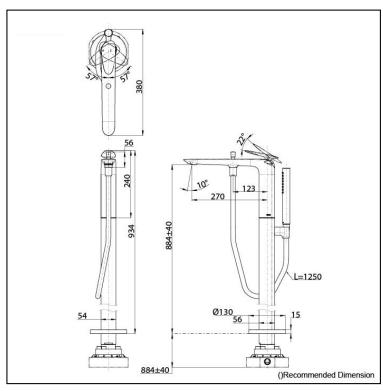

## Parts description

- TBP03301A Floor-standing Bath & Shower Set
- TBN01105B Floor-standing Bath Filler Base

Please consult a TOTO representative for details