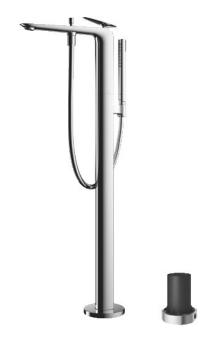

## ZA Series Floor Standing Bath & Shower Set

- Lightness and dignity in a natural shape for a timeless design
- Sharp edges, beauty of generous curves combines with the contrast of polished and hairline finishes in a modulated design which achieves a balance of a different order
- An asymmetrical shaped like a small stone handle gives a beautiful aesthetic appearance at all angles with a rhythmically approach
- High corrosion resistance plating
- Easy Installation and Usage
- Long lasting COMFORT GLIDE mechanism for a smooth operation
- 1 mode function hand shower (COMFORTWAVE)

## Parts description

- TBP03301A Floor-standing Bath & Shower Set
- TBN01105B Floor-standing Bath Filler Base

Please consult a TOTO representative for details