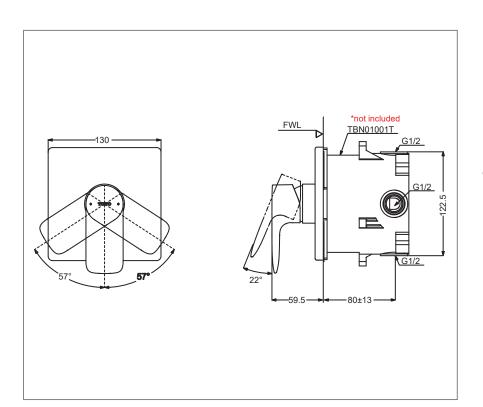

#### TBG04303T/ TBN01001T

\*Purchase seperately

#### GA Series Single Lever Shower Mixer (w/o box)

### Parts Description

- TBG04303T
   Single Lever Shower Mixer (w/o box)
- TBN01001T

\*Purchase seperately

Please consult a TOTO representative for details