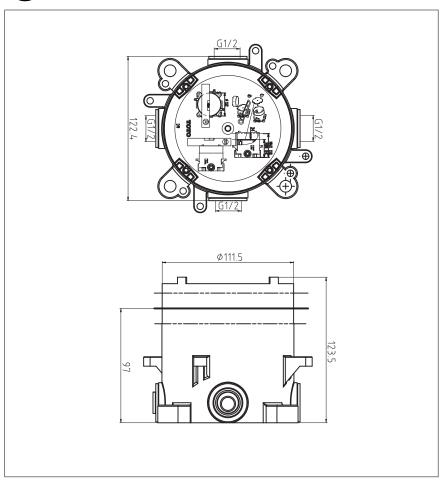

#### **TBN01001T**

#### G Selection Showers Concealed Box

### Parts Description

TBN01001T
 Concealed Box

Please consult a TOTO representative for details