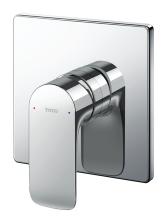

#### TBG04303T/ TBN01001T

\*Purchase seperately

#### GA Series Single Lever Shower Mixer (w/o box)

### Parts Description

- TBG04303T
   Single Lever Shower Mixer (w/o box)
- TBN01001T

\*Purchase seperately

Please consult a TOTO representative for details