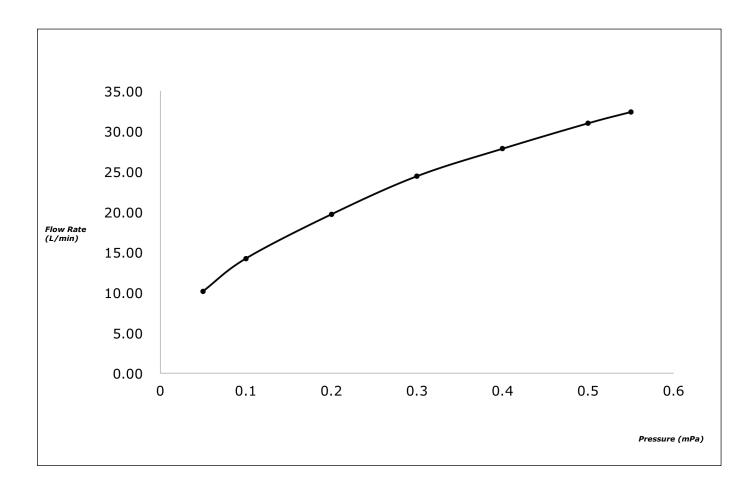

Mixer

**FAUCETS** 



## TBG03301T



- Design Concept is Gorgeous and Regal
- TOTO original catridge for smooth control
- High corrosion resistance plating



| Finish   | : Chrome |
|----------|----------|
| Matarial |          |

| Materiai | : Brass |
|----------|---------|
|          |         |

Water Pressure : 0.05 ~ 1.0 Mpa



• **TBG03301T** Exposed Single Lever Shower Mixer

*Please consult a TOTO representative for details* 

TOTO (THAILAND) CO.,LTD Bangkok Office : G Tower Grand Rama 9,12th Floor, South Wing, 9 Rama IX Road,Huaykwang Sub-district,Huaykwang District, Bangkok. 10310 Thailand Tel : +(66)2-117-9520(AUTO) Fax : +(66)2-117-9527 th.toto.com

All rights reserved by TOTO company. Specifications and size are subject to change without notice.



Faucets

## Flow Rate