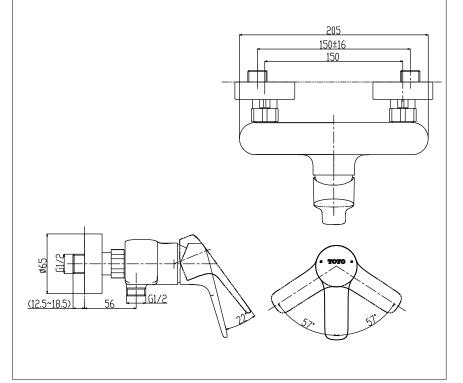

## TBG03301T

- Design Concept is Gorgeous and Regal
- TOTO original catridge for smooth control
- High corrosion resistance plating

| Finish   | : Chrome |
|----------|----------|
| Matarial |          |

| Materiai | : Brass |
|----------|---------|
|          |         |

Water Pressure : 0.05 ~ 1.0 Mpa

• **TBG03301T** Exposed Single Lever Shower Mixer

*Please consult a TOTO representative for details* 

TOTO (THAILAND) CO.,LTD Bangkok Office : G Tower Grand Rama 9,12th Floor, South Wing, 9 Rama IX Road,Huaykwang Sub-district,Huaykwang District, Bangkok. 10310 Thailand Tel : +(66)2-117-9520(AUTO) Fax : +(66)2-117-9527 th.toto.com