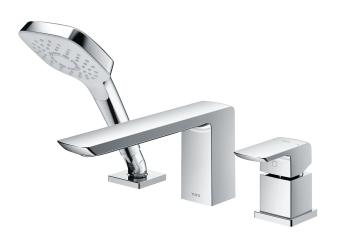

*GR Series Bath filler (3-hole)* 

**FAUCETS** 

- Design Concept is gorgeous and regal
- Safety control with heat insulating handle
- 1 mode function hand shower (Square Shape, Comfort Wave)

- Finish
- Material
- : Chrome
- : Brass (Faucet) Plastic (Hand Shower)

• **TBG02305T** Bath filler (3-hole)

Please consult a TOTO representative for details

TOTO (THAILAND) CO., LTD

Bangkok Office : G Tower Grand Rama 9,12th Floor, South Wing, 9 Rama IX Road,Huaykwang Sub-district,Huaykwang District, Bangkok. 10310 Thailand Tel : +(66)2-117-9520(AUTO) Fax : +(66)2-117-9527 th.toto.com