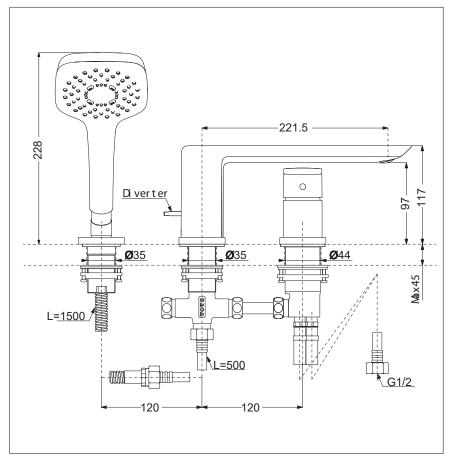

*GR Series Bath filler (3-hole)* 

**FAUCETS** 

- Design Concept is gorgeous and regal
- Safety control with heat insulating handle
- 1 mode function hand shower (Square Shape, Comfort Wave)

- Finish
- Material
- : Chrome
- : Brass (Faucet) Plastic (Hand Shower)

• **TBG02305T** Bath filler (3-hole)

Please consult a TOTO representative for details

TOTO (THAILAND) CO., LTD

Bangkok Office : G Tower Grand Rama 9,12th Floor, South Wing, 9 Rama IX Road,Huaykwang Sub-district,Huaykwang District, Bangkok. 10310 Thailand Tel : +(66)2-117-9520(AUTO) Fax : +(66)2-117-9527 th.toto.com