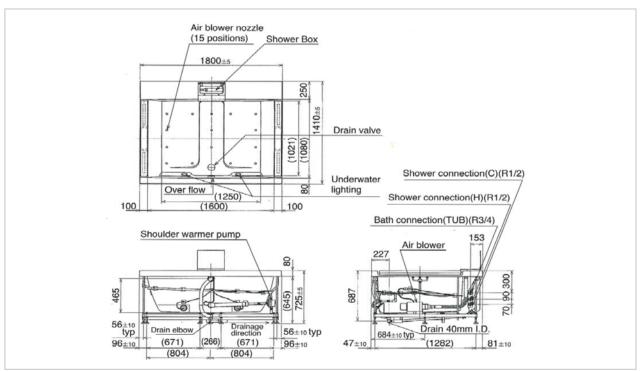

The spout creates a waterfall effect A hand shower is included for extra coverage and easy surface cleaning Chromotherapy offers ten colors in three present modes

Size: 1800x1410x725 Material: Acrylic

Actual Capacity: 610L(to overflow line)

Pop-up Waste: Included

Water Pressure: 0.2 MPa ~ 0.75 MPa Power Rating: 220V/60H/490W

Suggestion Fittings & Parts

Remark: We reserve the right to change some parts for suitability.