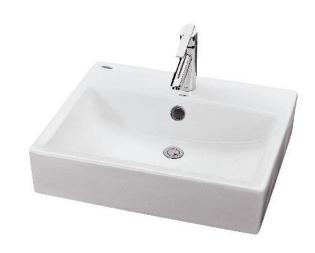

## Wall hang Lavatory

## **B**eatures

- Unique profile design, simple And stylish
- Rear overflow
- CeFiONtect technology : super smooth lavabo, ion barrier glazing for a clean lavatory