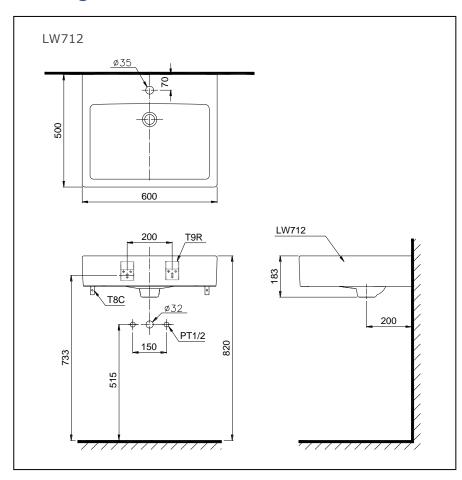

### **Drawing:**

# Specifications 5 4 1

Size : 600Wx500Dx183H (mm)

## Parts description

LW712

Lavatory

○ LW712

Lavatory Body

O 9AP056

Overflow Cover

T9R

Hanger

○ T8C

Straps & Screws