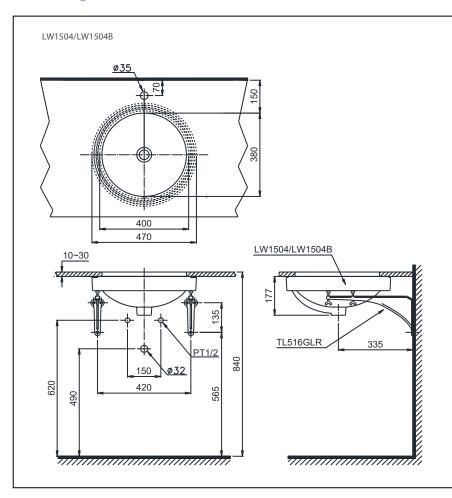

#### **Drawing:**

# **S**pecifications

Size : 470 Wx470 Dx177H (mm)

# Parts description

LW1504/LW1504B

Lavatory

O LW1504/LW1504B Lavatory Body

#### Optional part

- T6JV6
  - **Outlet fitting**
- TS612AX(HM)
  - Drainage pipe fitting
- S411TT
  - Connect outlet fitting
- TL516GLR
  - Hanger support

Lavatory faucet and supporting fittings are not included.