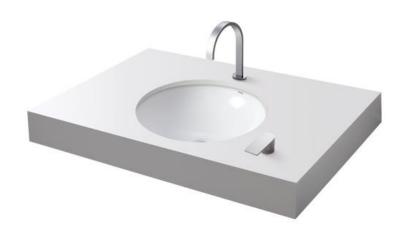

### Item number: LW1504 / LW1504B

#### **Under counter Lavatory**

## eatures

- Clean appearance of the Compact, simple line creates a clean sanitary environment
- Overflow at front
- Natural smooth curves
- CeFiONtect technology : super smooth lavabo, ion barrier glazing for a clean lavatory