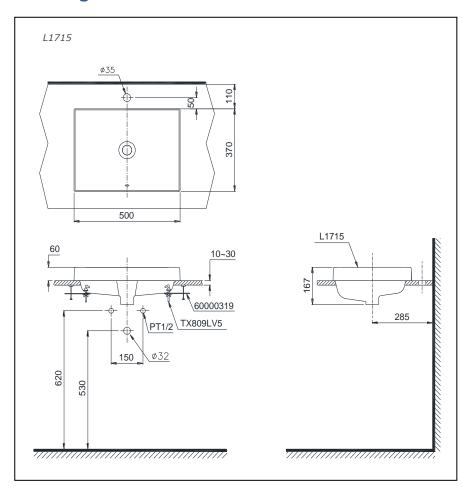

Item number: L1715

#### **Drawing:**

# **S**pecifications

Size : 500Wx370Dx60H (mm)

## Parts description

L1715

Lavatory

○ L1715

Lavatory Body

○ TX809LV5

Bracket

○ 60000319