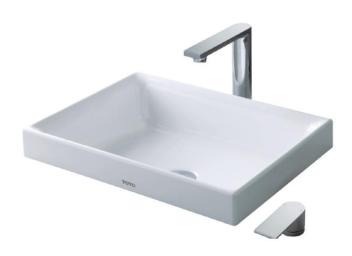

Item number: L1715

### **Console Lavatory**

## **B**eatures

- Stylist, above counter design
- CeFiONtect technology : super smooth lavabo, ion barrier Glazing for a clean lavatory
- Thin appearance with deep Buried design creates a no Splashing lavatory
- Thinner exquisite edge creates a Bigger volume

Plate support & Bolt

Lavatory faucet are not included.

White