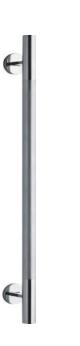

#### • GYHR600M

I Shape Handrail Silver (Length : 600 mm, Ø32 mm)

### • GYHR800M

I Shape Handrail Silver (Length : 800 mm, Ø32 mm)

**Remarks:** Please result TOTO sales representative for detail.

TOTO (THAILAND) CO.,LTD Bangkok Office : G Tower Grand Rama 9,12th Floor, South Wing, 9 Rama IX Road,Huaykwang Sub-district,Huaykwang District, Bangkok. 10310 Thailand Tel : +(66)2-117-9520(AUTO) Fax : +(66)2-117-9527 th.toto.com