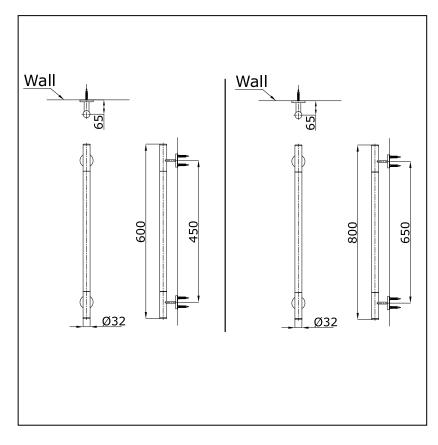

### **Drawing:**

#### • GYHR600M

I Shape Handrail Silver (Length : 600 mm, Ø32 mm)

### • GYHR800M

I Shape Handrail Silver (Length : 800 mm, Ø32 mm)

**Remarks:** Please result TOTO sales representative for detail.

TOTO (THAILAND) CO.,LTD Bangkok Office : G Tower Grand Rama 9,12th Floor, South Wing, 9 Rama IX Road,Huaykwang Sub-district,Huaykwang District, Bangkok. 10310 Thailand Tel : +(66)2-117-9520(AUTO) Fax : +(66)2-117-9527 th.toto.com