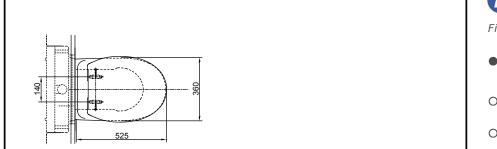

# Specifications 5

: 4.5L / 3L Water Use : H=180 mm Rough-in Water Pressure : 0.05Mpa~0.75Mpa

: 360W x 525D x 390H mm

## Parts description

Fittings are not included

#### • CW824NPJ

Round Wall Faced Closet Bowl (P-Trap) (Rough-in 180)

- O TC282SJ Seat & Cover
- O TX215C Slip-in Connector
- O TX276C Fixing Bracket