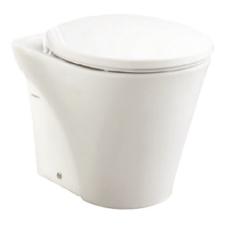

#### Avante Wall Faced Toilet

### CWT824NPJ

## eatures

- Unique sculpted design, Wall Faced Toilet
- Dual flush system
- Skirted styling with concealed trapway for easy cleaning
- The Avante suite: Matching toilets, lavatories.