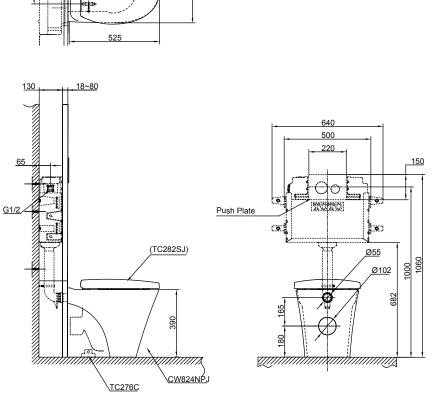

# Specifications 5

: 4.5L / 3L Water Use : H=180 mm Rough-in Water Pressure : 0.05Mpa~0.75Mpa

: 360W x 525D x 390H mm

## Parts description

Fittings are not included

#### • CW824NPJ

Round Wall Faced Closet Bowl (P-Trap) (Rough-in 180)

- O TC282SJ Seat & Cover
- O TX215C Slip-in Connector
- O TX276C Fixing Bracket

#### Optional Parts

- O Concealed Cistern w/o Frame
- O Push Plate

White

Please consult a TOTO representative for