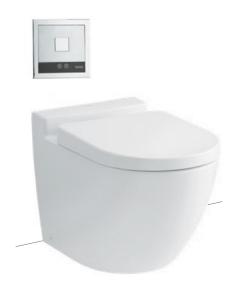

#### CWT763FVBR1

## Parts description

CWT763

Wall Faced Toilet for Flush Valve

TC384CVK Soft close Seat & Cover

\*included WAX

\*without Toilet Flush Valve: DCE602UE

White

Please consult a TOTO representative for details