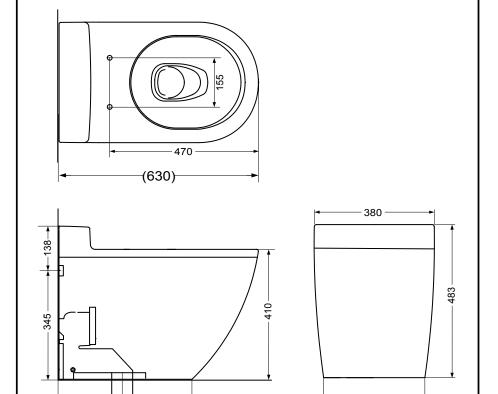

# **S**pecifications

: TORNADO (4.8L) Flush System : 220 mm (S-Trap) Rough-in

Bowl Shape : D-Shape

Size : 380W x 630D x 483H mm