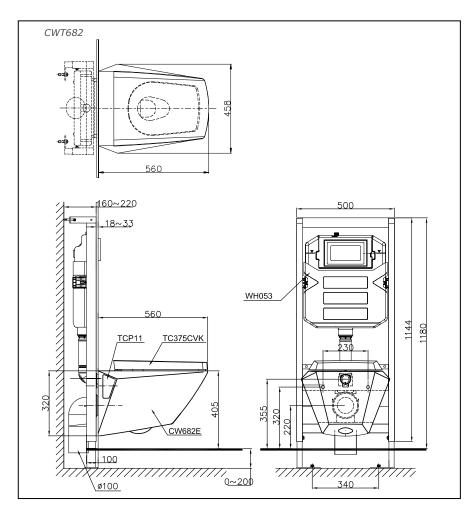

### **Drawing:**

# **S**pecifications

Flush System : Wash Down Water Use : 6.0/3.0 (L) Bowl Shape : Elongated Rough-in : 220 (mm) Water Pressure: 0.05~0.70 (MPa)

## Parts description

CWT682

Toilet bowl

○ CW682E Toilet Body

O TCP11 Cover plate