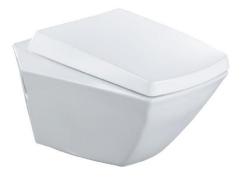

#### Item number: CWT682

**Wall Hung Toilet** With Soft-closing Seat & Cover

## eatures

- Stylish design for Jewelhex Suite
- Soft-closing seat & cover
- CeFiONtect technology: super smooth, ion barrier glazing for a clean toilet bowl
- Fully skirted styling with concealed trapway for easy cleaning
- Wall hung type easy cleaning
- Design for concealed cistern