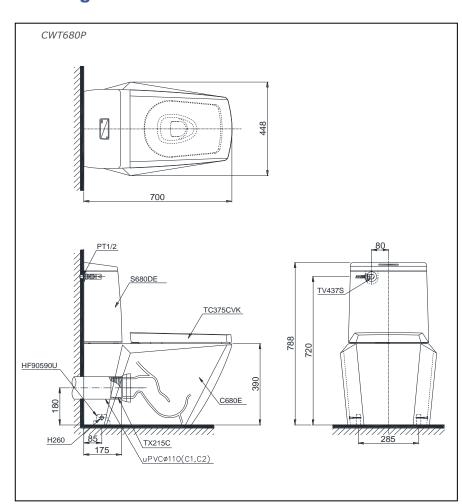

### **Drawing:**

## Parts description

● CWT680P

Toilet bowl

○ C680E

Toilet Body

○ TV437S

Stop Valve & Flexible Hose

○ TX215C

Slip-in Connector

○ HF90590U

Fixing Set

O H260

Caps

S680DE

Toilet Tank

○ S680DE

Tank Body

■ TC375CVK

Soft-closing Seat & Cover

White