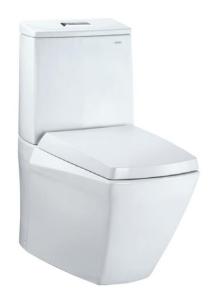

#### Item number: CWT680P

**Close-coupled Toilet** With Soft-closing Seat & Cover

### eatures

- Luxury design
- Soft-closing seat & cover
- CeFiONtect technology: super smooth, ion barrier glazing for a clean toilet bowl
- Fully skirted styling with concealed trapway for easy cleaning