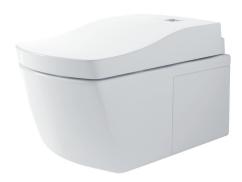

### Luxurious Integrated Wall Hung Toilet

### CW994P/ TCF994WA

# eatures

- Integrated appearance of luxury, stylish, elegant
- Tornado Flushing for powerful flushing effect with less amount of water
- Integral Washlet features front and rear warm water washing
- ewater+ spreads out and keeps clean toilet bowl and nozzle by preventing bacteria with sanitizing effect
- Automatic operation : Lid opens, closes and toilet flushes when sensor is activated
- Auto soft light function usable for night time usage.