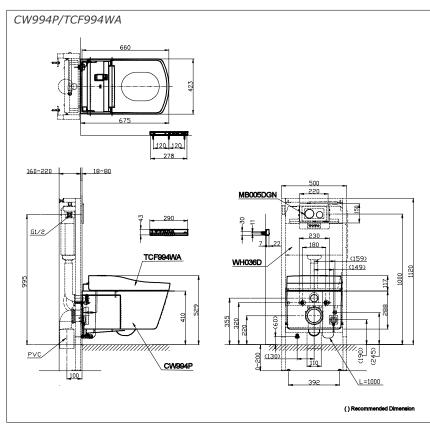

### CW994P/ TCF994WA

# S pecifications

: Tornado (Wash Down) Flush System

Water Use : 4.5/3L

Rough-in : H = 220mm

Power Rating : AC 220 ~ 240V : 50/60Hz

Length of : 1.0m Power Cord

Size : 424W x 679D x 460H mm

## Parts Description

CW994P

Water Closet Bowl

TCF994WA

Washlet Unit

#### Optional Parts

WH036D Concealed Cistern w/Frame

MB005DGN Flush Panel

White

Please consult a TOTO representative for