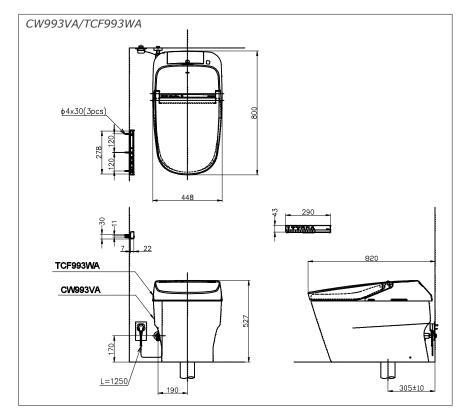

## S pecifications

: Tornado (Siphon Jet) Flush System

Water Use : 3.8/3L Rough-in : 305mm

Water Pressure : 0.05Mpa ~ 0.75Mpa

Power Rating : AC 220 ~ 240V : 50/60Hz

Length of

: 1.2m Power Cord

Material : Bowl - China

> Seat & Cover - Plastic Remote Controller

- Aluminium

Size : 448W x 820D x 527H mm