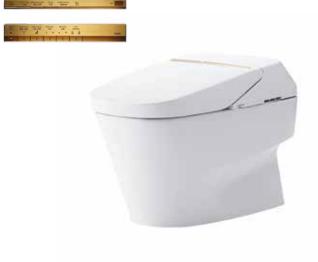

## TOTO

## Neorest XH II

#### Luxurious Integrated Toilet





















## CW993VA/ TCF993WA

# **B**eatures

- Integrated appearance of luxury, style, elegance
- Revolutionary technology, Actilight, keeps the toilet clean on its own, ridding it of both visible and invisible waste
- Hybrid Ecology System
  - water saving dual flush 3.8/3.0L
  - minimum required water pressure only at 0.05Mpa (Dynamic)
- Tornado Flushing for powerful flushing effect with less amount of water
- Integral Washlet features front and rear warm water washing
- Automatic operation : Lid opens, closes and toilet flushes when sensor is activated
- Auto soft light function for night time usage.

**Actilight** is a cutting-edge cleaning technology that includes a scientific glaze that's fired onto the bowl and a UV light inside the lid. These two features work together