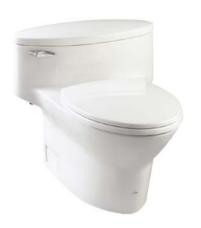

## "Royal Elite" One Piece Toilet

## **Product Features**

**CeFiON**tect glazing inside bowl can prevent any waste particles, bacteria or mold from attaching themselves to the surface. A pernament stain surface that lasts for as long as the product is in use.

Flush System: G-Max Siphon-Jet(6L)

Bowl Shape : Elongated Rough-in : 305 mm

## **G-MAX Flushing System**

- 3 Points Special Larger than normal toilets.
- 1. Wider 3" Flush Valve for a quick and powerful flush (normal wider 2")
- 2. Extra large shaped siphon-jet for maximum power
- 3. Large 2 1/8" Computer Designed Trapway reduces clogging (normal large 1 3/4")