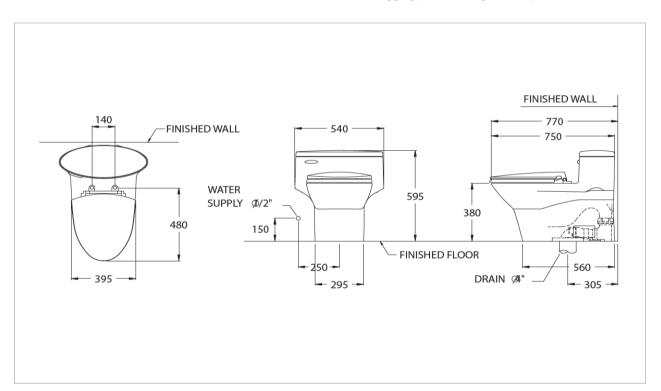

## "Royal Elite" One Piece Toilet



## **Product Features**

**CeFiON**tect glazing inside bowl can prevent any waste particles, bacteria or mold from attaching themselves to the surface. A pernament stain surface that lasts for as long as the product is in use.

Flush System: G-Max Siphon-Jet(6L)

Bowl Shape : Elongated Rough-in : 305 mm

## **G-MAX Flushing System**

- 3 Points Special Larger than normal toilets.
- 1. Wider 3" Flush Valve for a quick and powerful flush (normal wider 2")
- 2. Extra large shaped siphon-jet for maximum power
- 3. Large 2 1/8" Computer Designed Trapway reduces clogging (normal large 1 3/4")



## Suggestion Fittings & Parts

| C6397 | CeFiONtect Closet Body  | AW904K  | Ceramic Cover Sheet  |
|-------|-------------------------|---------|----------------------|
| C967  | Tank Trim               | S281    | Water Hose           |
| K183  | Soft Close Seat & Cover | CT190C6 | Stop Valve           |
| C7910 | Slip-in Connector       | C939    | Floor Flange (CT209) |

Remark: We reserve the right to change some parts for suitability.