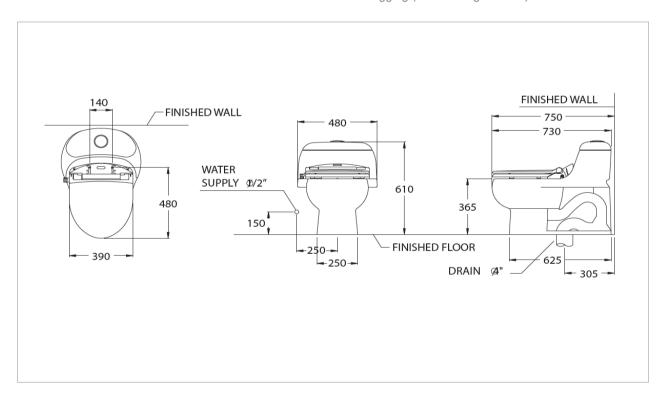

Flush System: G-Max Siphon-Jet(6L)

Bowl Shape : Elongated Rough-in : 305 mm

CW894U(W) With Eco Washer