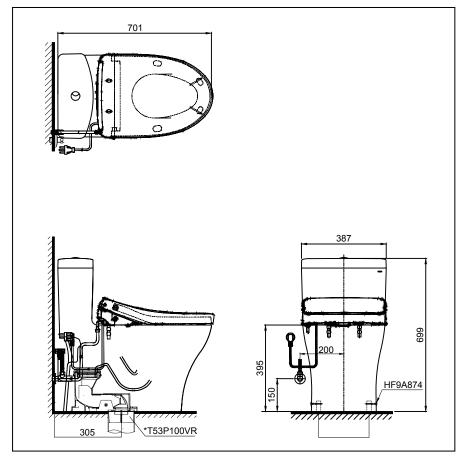

# **S**pecifications

Flush System : TORNADO

Water Use : 4.5/3 (L)

Bowl Shape : Elongated

Rough-in : 305 (mm)

Water Pressure : 0.05Mpa~0.75Mpa

Seat & Cover : TCF4911ETH

WASHLET™ and Auto Flush System

Power Rating : 220~240V , 50/60Hz ,

830~839 W

White

Please consult a TOTO representative for details