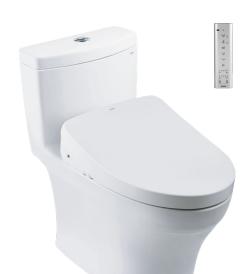

#### **TOILETS**

### WASHLET™ +

### **CW889RUW8**

# **P**eatures

- Modern & luxury design
- Stain Resistant, Easy-to-clean Surface with CEFIONTECT Technology
- TORNADO FLUSH System, WATER SAVING (4.5L/3L)
- EWATER+ spreads out and keeps clean toilet bowl and nozzle by preventing bacterial with sanitizing effect
- AUTO OPEN/CLOSE LID
- Maximized comfort function with new wide front and pulsating cleansing
- Fully equipped with comfortable rear, front and oscillating cleansing functions
- Build-in with Motion Sensor Microwave technology
- Infrared Sensor for remote control capabilities
- Adjustable WARM AIR DRYING
- HEATED SEAT with temperature control
- Auto powerful DEODORIZER activates after every usage