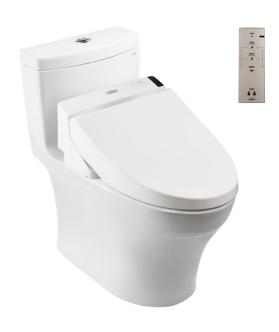

## **CW889RUW5**

# **F**eatures

- Modern & luxury design
- Stain Resistant, Easy-to-clean Surface with CEFIONTECT Technology
- TORNADO FLUSH System, WATER SAVING (4.5/3L)
- Fully equipped with comfortable rear, and front cleansing functions
- Adjustable WARM AIR DRYING
- HEATED SEAT with temperature control
  - Auto powerful DEODORIZER activates after every usage

#### **S**pecifications

| Flush System   | : TORNADO            |
|----------------|----------------------|
| Water Use      | : 4.5/3L             |
| Bowl Shape     | : Elongated          |
| Rough-in       | : 305 (mm)           |
| Water Pressure | : 0.05Mpa~0.75Mpa    |
| Seat & Cover   | : TCF6531TH          |
| Power Rating   | : 220~240V , 50/60Hz |
|                | 264~309 W            |
|                |                      |

White

*Please consult a TOTO representative for details* 

TOTO (THAILAND) CO., LTD

Bangkok Office : G Tower Grand Rama 9,12th Floor, South Wing, 9 Rama IX Road,Huaykwang Sub-district,Huaykwang District, Bangkok. 10310 Thailand Tel : +(66)2-117-9520(AUTO) Fax : +(66)2-117-9527 th.toto.com