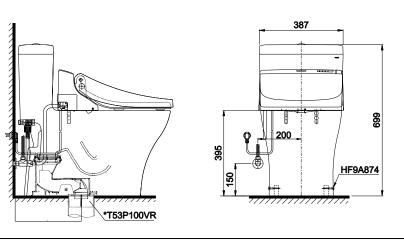

#### **S**pecifications

| Flush System   | : TORNADO            |
|----------------|----------------------|
| Water Use      | : 4.5/3L             |
| Bowl Shape     | : Elongated          |
| Rough-in       | : 305 (mm)           |
| Water Pressure | : 0.05Mpa~0.75Mpa    |
| Seat & Cover   | : TCF6531TH          |
| Power Rating   | : 220~240V , 50/60Hz |
|                | 264~309 W            |
|                |                      |