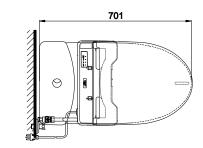

#### **S**pecifications

| Flush System   | : TORNADO            |
|----------------|----------------------|
| Water Use      | : 4.5/3L             |
| Bowl Shape     | : Elongated          |
| Rough-in       | : 305 (mm)           |
| Water Pressure | : 0.05Mpa~0.75Mpa    |
| Seat & Cover   | : TCF6531TH          |
| Power Rating   | : 220~240V , 50/60Hz |
|                | 264~309 W            |
|                |                      |