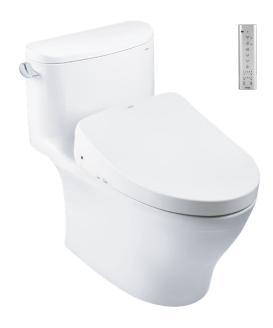

## CW887RUW8

# **P**eatures

- Modern & luxury design
- Stain Resistant, Easy-to-clean Surface with CEFIONTECT Technology
- TORNADO FLUSH System, WATER SAVING (4.8 L)
- EWATER+ spreads out and keeps clean toilet bowl and nozzle by preventing bacterial with sanitizing effect
- AUTO OPEN/CLOSE LID
- Maximized comfort function with new wide front and pulsating cleansing
- Fully equipped with comfortable rear, front and oscillating cleansing functions
- Build-in with Motion Sensor Microwave technology
- Infrared Sensor for remote control capabilities
- Adjustable WARM AIR DRYING
- HEATED SEAT with temperature control
- Auto powerful DEODORIZER activates after every usage