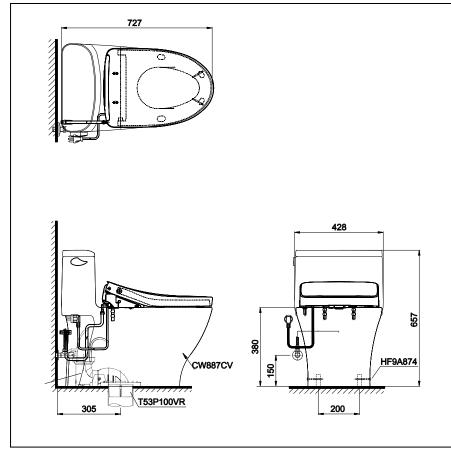

# **S**pecifications

Flush System : TORNADO Siphon-Jet

Water Use : 4.8 (L)
Bowl Shape : Elongated
Rough-in : 305 (mm)
Water Pressure : 0.05Mpa~0.75Mpa
Seat & Cover : TCF4911ETH

WASHLET™ and Auto Flush System

Power Rating : 220~240V , 50/60Hz ,

 $830{\sim}839~W$ 

White

Please consult a TOTO representative for details

TOTO (THAILAND) CO.,LTD