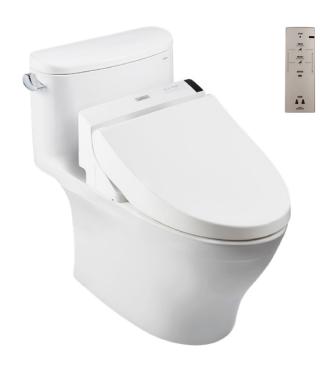

## **CW887RUW5**

## **E**eatures

- Modern & luxury design
- Stain Resistant, Easy-to-clean Surface with CEFIONTECT Technology
- TORNADO FLUSH System, WATER SAVING (4.8 L)
- Fully equipped with comfortable rear, and front cleansing functions
- Adjustable WARM AIR DRYING
- HEATED SEAT with temperature control
- Auto powerful DEODORIZER activates after every usage

# **S**pecifications

Flush System : TORNADO Siphon-Jet

Water Use : 4.8 (L)
Bowl Shape : Elongated
Rough-in : 305 (mm)
Water Pressure : 0.05Mpa~0.75Mpa
Seat & Cover : TCF6531TH

Power Rating : 220~240V , 50/60Hz ,