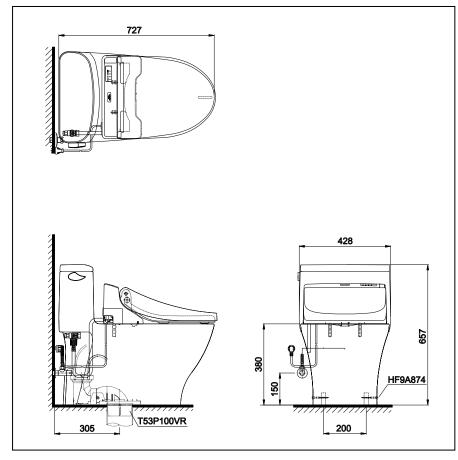

# **S**pecifications

Flush System : TORNADO Siphon-Jet

Water Use : 4.8 (L)
Bowl Shape : Elongated
Rough-in : 305 (mm)
Water Pressure : 0.05Mpa~0.75Mpa
Seat & Cover : TCF6531TH

Power Rating : 220~240V , 50/60Hz ,