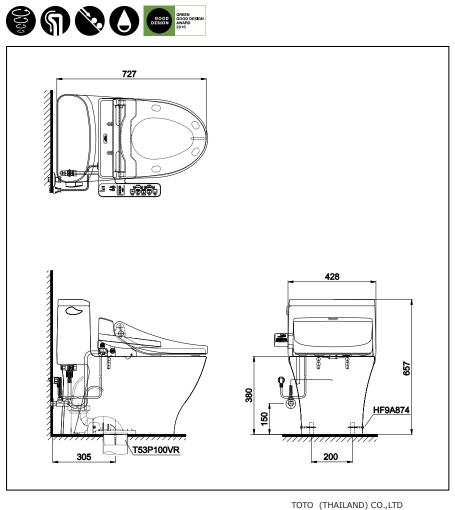

## **CW887RUW4**

- Modern & luxury design
- Stain Resistant, Easy-to-clean Surface with CEFIONTECT Technology
- TORNADO FLUSH System, WATER SAVING (4.8 L)
- HEATED SEAT soft-closing with temperature control
- Adjustable WARM AIR DRYING
- Adjustable 2 cleanse functions (rear and front cleanse)
- Adjustable cleansing position
- Adjustable water temperature
- Auto powerful DEODORIZER activates after every usage

Flush System : TORNADO Siphon-Jet

Water Use : 4.8 (L)
Bowl Shape : Elongated
Rough-in : 305 (mm)
Water Pressure : 0.05Mpac0

Water Pressure : 0.05Mpa~0.75Mpa Seat & Cover : **TCF6631TH** 

ower Rating : 220~240V , 50/60Hz ,

262~307 W

with CEFIONTECT

White

Please consult a TOTO representative for details