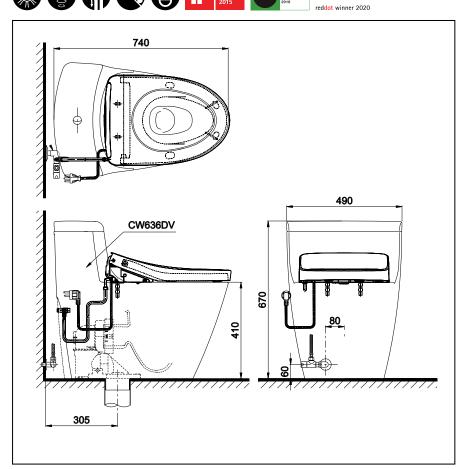

# **S**pecifications

Flush System : TORNADO
Water Use : 4.5/3 (L)
Bowl Shape : Elongated
Rough-in : 305 (mm)
Water Pressure : 0.05~0.70Mpa
Seat & Cover : TCF4911ETH

Power Rating : 220~240V , 50/60Hz ,

830~839 W