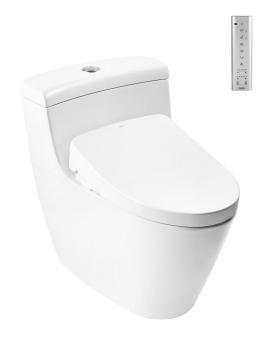

#### **TOILETS**

### WASHLET™ +

#### **CW636RUW6**

## **F**eatures

- TORNADO flushing system , low consumption.
- Stain Resistant, Easy-to-clean Surface with CEFIONTECT Technology
- EWATER+ spreads out and keeps clean toilet bowl and nozzle by preventing bacterial with sanitizing effect
- AUTO OPEN/CLOSE LID
- Maximized comfort function with new wide front and pulsating cleansing
- Fully equipped with comfortable rear, front and oscillating cleansing functions
- Build-in with Motion Sensor Microwave technology
- Infrdred Sensor for remote control capabilities
- Adjustable WARM AIR DRYING
- HEATED SEAT with temperature control
- Auto powerful DEODORIZER activates after every usage