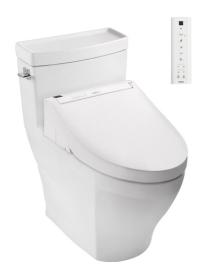

### WASHLET™ +

#### CW624UW3R

# Parts description

CW624UCT Toilet Bowl TCF24460TH

WASHLET Seat & Cover

White

Please consult a TOTO representative for details