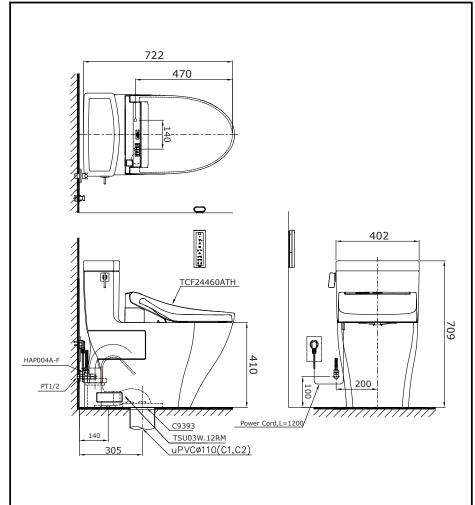

## Specifications 4 1

Flush System : TORNADO Water Use : 4.8 (L) Bowl Shape : Elongated : 305 (mm) Rough-in Water Pressure : 0.05~0.70Mpa Seat & Cover : TCF24460TH Power Rating : 220~240V , 50/60Hz , 307~362 W

: 402W x 722D x 709H mm