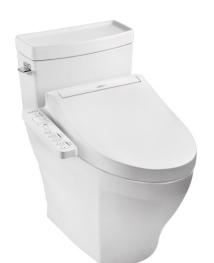

#### **TOILETS**

#### WASHLET™ +

### CW624UW2R

## eatures

- TORNADO FLUSH system,
- CEFIONTECT technology : Super smooth, ion barrier grazing for a clean toilet bowl
- Conceal water hose and electrical cord.
- Gentle Aerated, Warm Water, Dual Action Spray with oscillating and pulsating feature
- Adjustable water temperature and volume
- Adjustable WARM AIR DRYING temperature settings
- Automatic DEODORIZER
- Docking station for easy cleaning and installation
- HEATED SEAT with temperature control
- EWATER+® auto-cleans wand
- Water PREMIST® of bowl before each use

## Parts description

CW624UCT

Toilet Bowl

**TCF23460ATH** 

WASHLET Seat & Cover

White

Please consult a TOTO representative for