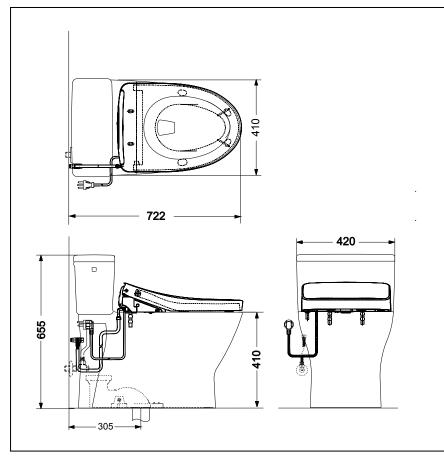

# **S**pecifications

Flush System : TORNADO

Water Use : 3.8 (L)

Bowl Shape : Elongated

Rough-in : 305 (mm)

Water Pressure : 0.05Mpa~0.75Mpa

WASHLET™ and Auto Flush System

Power Rating : 220~240V, 50/60Hz,