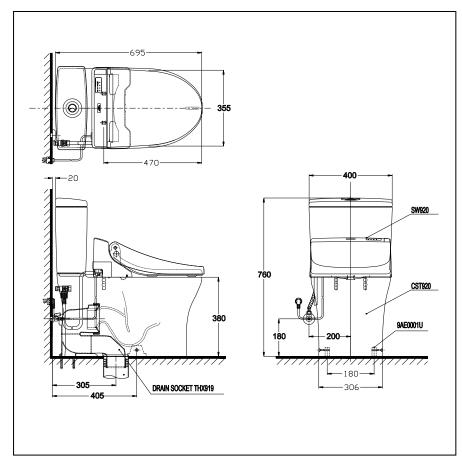

## **S**pecifications

Flush System : TORNADO

Water Use : 4.5 / 3.0 L

Bowl Shape : Elongated

Rough-in : 305 (mm)

Water Pressure : 0.05Mpa~0.75Mpa

Seat & Cover : TCF6531TH

Power Rating : 220~240V , 50/60Hz ,

264~309 W

White

Please consult a TOTO representative for details