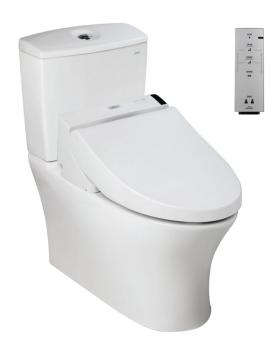

## **CST920RW5**

- Stylish design, high profile close cooupled toilet
- TORNADO FLUSH for powerful flushing effect with less amount of water
- CEFIONTECT Technology: super smooth, ion barrier glazing for a clean toilet bowl
- RIMLESS bowl ensures easy cleaning and ultimate hygiene
- Fully equipped with comfortable rear, and front cleansing functions
- Adjustable WARM AIR DRYING
- HEATED SEAT with temperature control
- Auto powerful DEODORIZER activates after every usage

## **S**pecifications

Flush System : TORNADO

Water Use : 4.5 / 3.0 L

Bowl Shape : Elongated

Rough-in : 305 (mm)

Water Pressure : 0.05Mpa~0.75Mpa

Seat & Cover : TCF6531TH

Power Rating : 220~240V , 50/60Hz ,

264~309 W

White

Please consult a TOTO representative for details