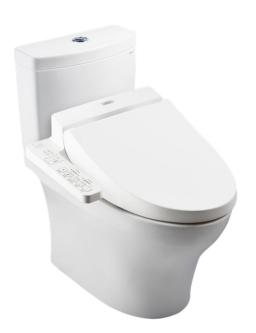

## CST769RUW4

## **F**eatures

- Modern & luxury design
- Stain Resistant, Easy-to-clean Surface with CEFIONTECT Technology
- TORNADO FLUSH System, WATER SAVING (4.5L/3L)
- HEATED SEAT soft-closing with temperature control
- Adjustable WARM AIR DRYING
- Adjustable 2 cleanse functions (rear and front cleanse)
- Adjustable cleansing position
- Adjustable water temperature
- Auto powerful DEODORIZER activates after every usage