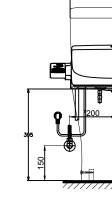

Flush System : TORNADO
Water Use : 4.5 / 3 L
Bowl Shape : Elongated
Rough-in : 305 (mm)
Water Pressure : TCF6631TH

Power Rating : 220~240V , 50/60Hz ,

262~307 W

with CEFIONTECT

T53P100VR

White

Please consult a TOTO representative for details