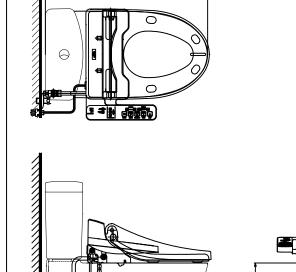

Flush System : TORNADO
Water Use : 4.5 / 3 L
Bowl Shape : Elongated
Rough-in : 305 (mm)
Water Pressure : TCF6631TH

Power Rating : 220~240V , 50/60Hz ,

262~307 W

with CEFIONTECT

T53P100VR

White

Please consult a TOTO representative for details