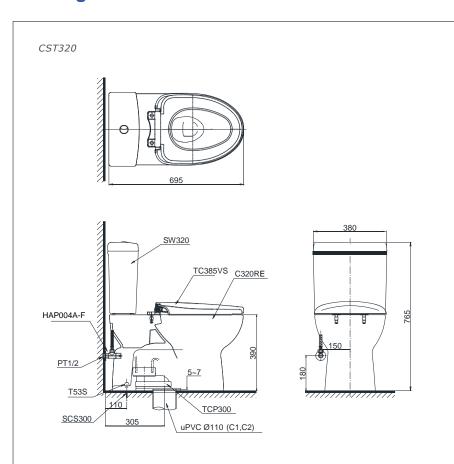

#### **Drawing:**

#### CST320

Toilet bowl

○ C320RE

Toilet Body

○ SCS300

Screw Set

○ T53S

Caps

O HAP004A-F

Stop Valve & Flexible Hose

○ TCP300

Socket

SW320

Toilet Tank

○ SW320 W/F

Tank Body

TC385VS

Soft-closing Seat & Cover

White