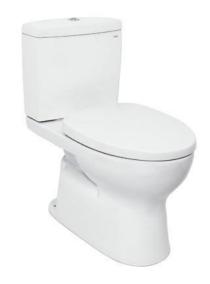

# Close-coupled Toilet With Soft-closing Seat & Cover

### **B** eatures

- Contemporary and elegant design
- Soft-closing seat & cover
- Superior water-saving performance with 4.8/3L flush system