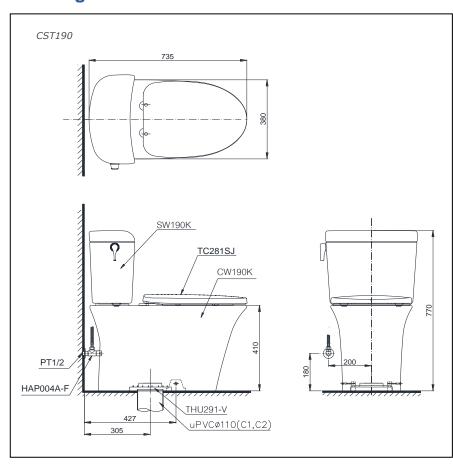

#### **Drawing:**

#### CST190

Toilet bowl

○ CW190K

Toilet Body

60000169

Face cap (9AE0002U)

O 60000170

Fixing Set (9AE0001U)

○ C9393

Floor flange

○ HAP004A-F

Stop Valve & Flexible Hose

○ THU291-V

Socket rough-in

SW190K

Toilet Tank

SW190K

Tank Body

TC281SJ

Soft-closing Seat & Cover

White