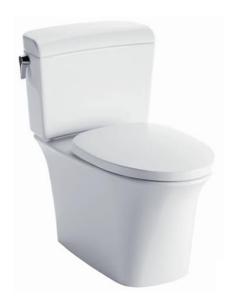

### Close-coupled Toilet With Soft-closing Seat & Cover

### eatures

- Stylish design for Willow suite
- Tornado flush for powerful flushing Effect with less amount of water
- Rimless bowl design ensures easy cleaning and ultimate hygience
- CeFiONtect technology: super smooth, ion barrier glazing for a clean toilet bowl
- Dual flush system
- Water saving with 4.8/3L flush system