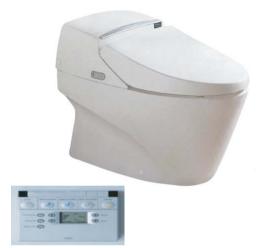

## **The Most Luxurious Toilet**

The next generation in technology, convenience and style

- One piece toilet
- CeFiONtect glazing and ergonomic design for extra comfort
- Washlet features built in
- Automatic self-washing wand extends to provide a gentle stream of aerated water for safe and effective cleansing
- Auto-powered deodorizer
- A warm air dryer with temperature adjustment
- Energy saving timer-operated seat heater
- Automatic opening and closing of the seat and lid
- Controlled by a wireless remote with LCD panel