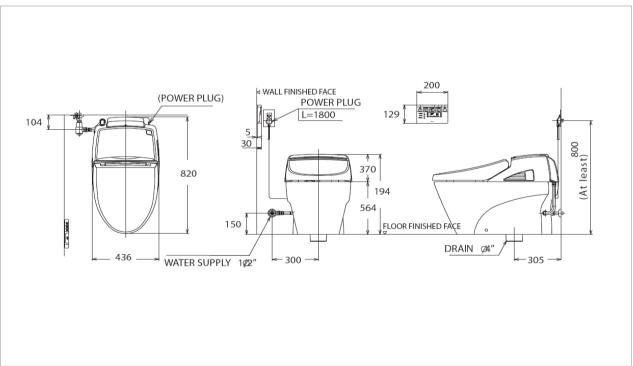

Flush System : TORNADO Siphon-Jet (6/4.5L)

Bowl Shape : Elongated Rough-in : 305 mm Power : 220 V

Suggestion Fittings & Parts

Remark: We reserve the right to change some parts for suitability.